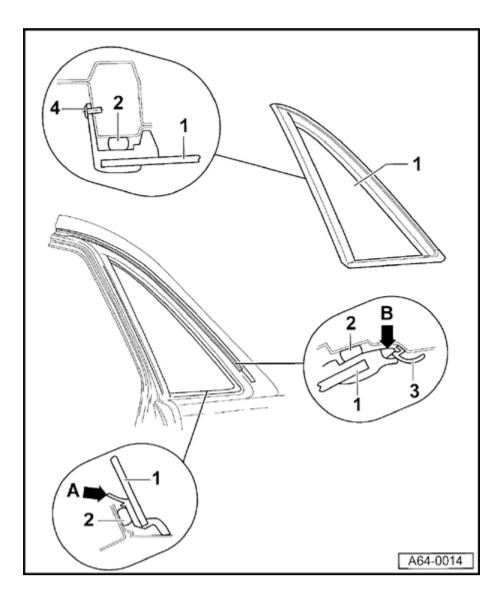

## Side window

\* Removing => page <u>64-22</u>

Bend cover clip up (arrow -A-) and secure on glass so that it will not be damaged during removal by cutting cord.

## 2 - Adhesive bead

\* Dimensions for applying adhesive bead => page <u>64-26</u>

## 3 - Roof trim molding

\* When installing window, PVC molding lug must be inserted under roof trim molding

4 - Hollow rivet

- Before removing window, drill off hollow rivets and remove.