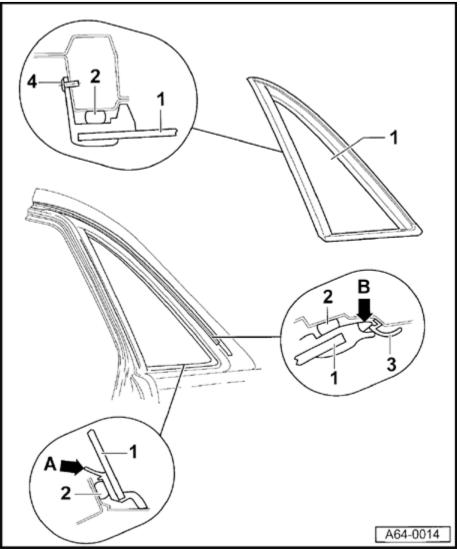

## Side window

\* Removing => page <u>64-22</u>

Bend cover clip up (arrow -A-) and secure on glass so that it will not be damaged during removal by cutting cord.

## 2 - Adhesive bead

\* Dimensions for applying adhesive bead => page <u>64-26</u>

## 3 - Roof trim molding

\* When installing window, PVC molding lug must be inserted under roof trim molding

4 - Hollow rivet

- Before removing window, drill off hollow rivets and remove.