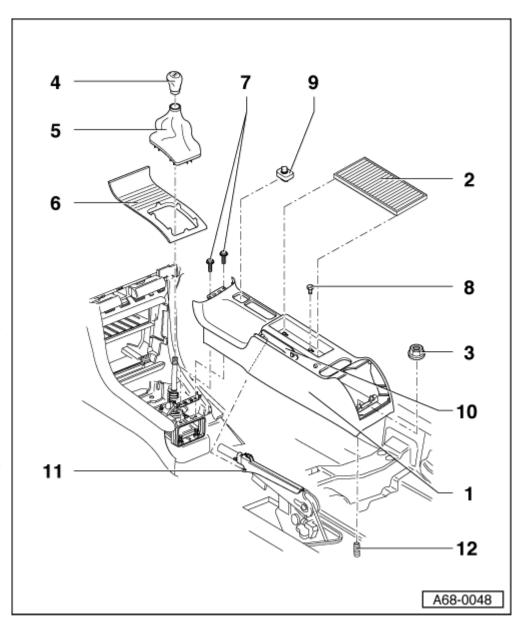

#### 1 - Rear Center Console

- Removing
- Remove the rear vent and rear air duct connecting piece. Refer to
   → Chapter "Rear Vent and Rear Air Duct Connection"
- Remove the center armrest as needed. Refer to → Chapter "Center Armrest"
- Remove nut -3-.
- Lift up and remove the lining mat -2-.
- Remove bolts -8-.

#### With manual transmission:

- Remove the shifter knob -4-.
- Unclip the gear lever gaiter -5- in an upward direction.
- Unclip the insert of the center console
  -6- in an upward direction.
- Removing and installing the shifter knob -4- and gear lever gaiter -5from MY 2002. Refer to → Chapter "Selector Lever Boot and Shifter Knob, from MY 2002"

### With automatic transmission:

- Unclip the insert of the center console
  -6- in an upward direction.
- Remove bolts -7- (Qty. 2).
- Remove the parking brake trim. Refer to → Chapter "Parking Brake Trim"
- Lift up the rear center console -1toward the front and disconnect the connector for the mirror adjustment switch -9-
- Fully engage the parking brake lever.
- Remove the rocker cover -10- from the retaining tab -11- of the parking brake lever.
- Lift the rear center console -1- over the study -12- and pull the center console backward.
- Remove the rear center console -1- forward over the parking brake lever.
- Installation
- Attach the rocker cover -10- to the retaining tab -11- of the parking brake lever.
- When installing the rear center console -1-, ensure that the air ducts are correctly seated.

## 2 - Lining Mat

### 3 - Nut

Tightening specification: 10 Nm.

#### 4 - Shifter Knob

- Screwed on.
- □ Removing and installing from MY 2002. Refer to → Chapter "Selector Lever Boot and Shifter Knob, from MY 2002"

## 5 - Gear Lever Gaiter

Unclip in an upward direction.

Rear Center Console Page 2 of 2

- During installation, check the position of the locking clips.
- □ Removing and installing from MY 2002. Refer to → Chapter "Selector Lever Boot and Shifter Knob, from MY 2002"
- 6 Center Console Insert
- 7 Screws (Qty. 2)
  - □ Tightening specification 5 Nm.
- 8 Bolt (Qty. 1)
  - □ Tightening specification 5 Nm.
- 9 Mirror Adjustment Switch
- 10 Parking Brake Lever Rocker Cover
- 11 Retaining Tab
- 12 Studs