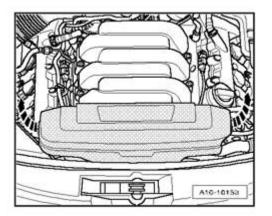

#### Removing

<sup>-</sup> Drain coolant  $\Rightarrow$  <u>Cooling System, Draining and Filling</u>.

- Remove front engine cover - arrows - .

- Disconnect electrical connector 2 on Engine Coolant Temperature (ECT) sensor G62.
- Remove retaining clip 1 and Engine Coolant Temperature (ECT) sensor G62 .