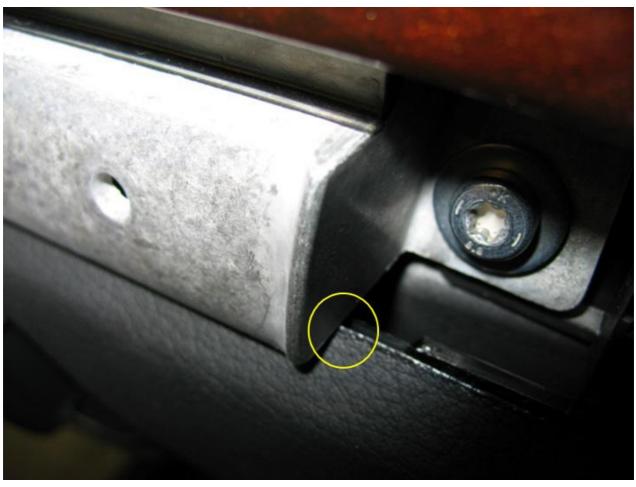

## Measure

The following tool and materials are needed.

- Angle grinder.

Illustration 1 shows the affected component.

Illustration 1

Illustration 2 shows the point (see yellow circle) where the storage box touches the dash insert trim.

## Illustration 2

Illustration 3 shows the area of the cut-out section (see yellow circle).

The cut-out section should be made with a small angle grinder.

Service number/damage code/manufacturer: 6816 / 020 / ...