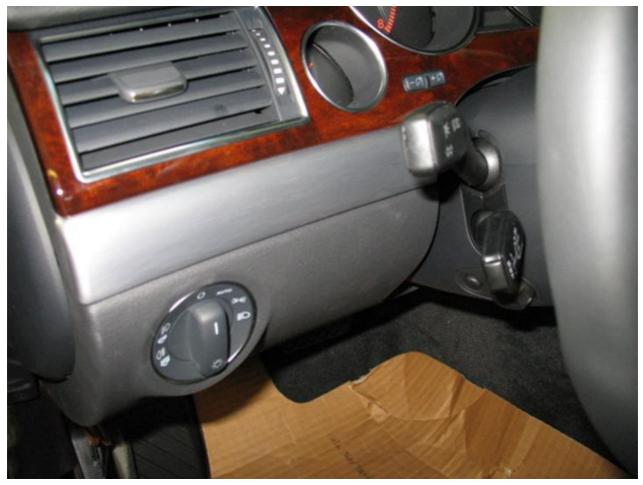

## Measure

The following tool and materials are needed.

- Angle grinder.

Illustration 1 shows the affected component.

Illustration 1

Illustration 2 shows the point (see yellow circle) where the storage box touches the dash insert trim.