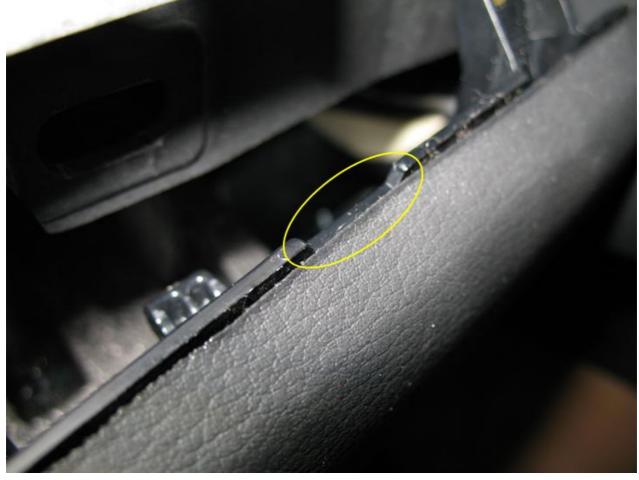

## Illustration 2

Illustration 3 shows the area of the cut-out section (see yellow circle).

The cut-out section should be made with a small angle grinder.

Service number/damage code/manufacturer: 6816 / 020 / ...