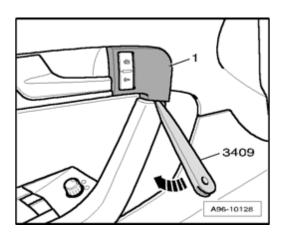

## Removing

- Switch off ignition and remove ignition key.
- Carefully remove cover 1 from retaining clips arrow with Trim Removal Wedge 3409.

- Release retaining clips arrows and carefully remove central locking switch 1 from drivers side door trim.
- Disconnect electrical connector.