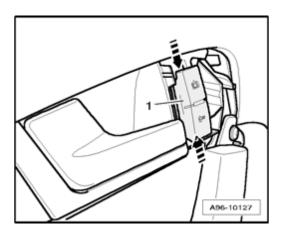

## Removing

- Switch off ignition and remove ignition key.
- Carefully remove cover 1 from retaining clips arrow with Trim Removal Wedge 3409.

- Release retaining clips arrows and carefully remove central locking switch 1 from drivers side door trim.
- Disconnect electrical connector.