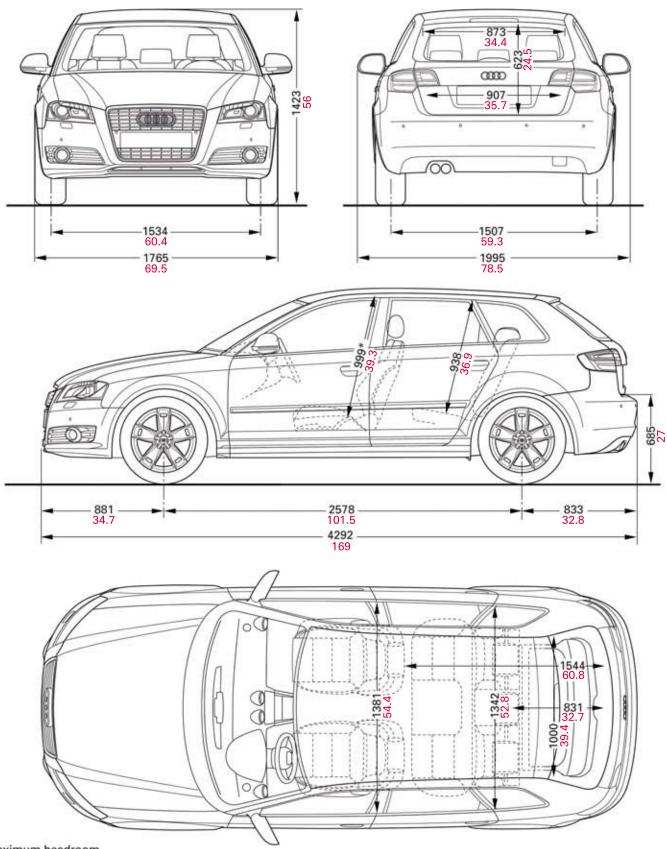

|      |                      |
| Highway                            | 42                                                                                                          | mpg                |         |                 |            |      |                      |
| Combined                           | 34                                                                                                          | mpg                |         | 1               |            |      |                      |
|                                    |                                                                                                             |                    |         |                 |            |      |                      |

## Audi A3



Dimensions 05/08



<sup>\*</sup> maximum headroom Dimensions in milimeters and inches Dimensions of vehicle unloaded